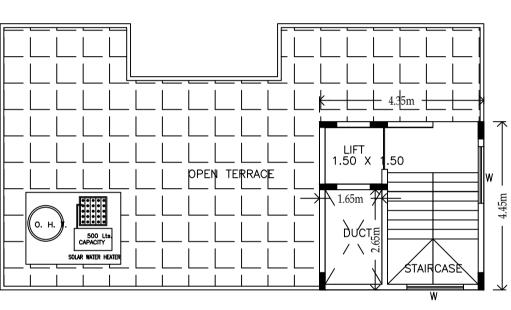

# SCHEDULE OF JOINERY:

W

| BLOCK NAME | NAME       | LENGTH    | HEIGHT | NOS |
|------------|------------|-----------|--------|-----|
| A (1)      | D2         | 0.76      | 2.10   | 06  |
| A (1)      | D1         | 0.90      | 2.10   | 12  |
| A (1)      | ED         | 1.05      | 2.10   | 03  |
| SCHEDULE   | OF JOINERY | <b>′:</b> |        |     |
| BLOCK NAME | NAME       | LENGTH    | HEIGHT | NOS |
| A (1)      | V          | 1.00      | 1.20   | 03  |
| A (1)      | W1         | 1.20      | 1.80   | 03  |

1.50

1.80 39