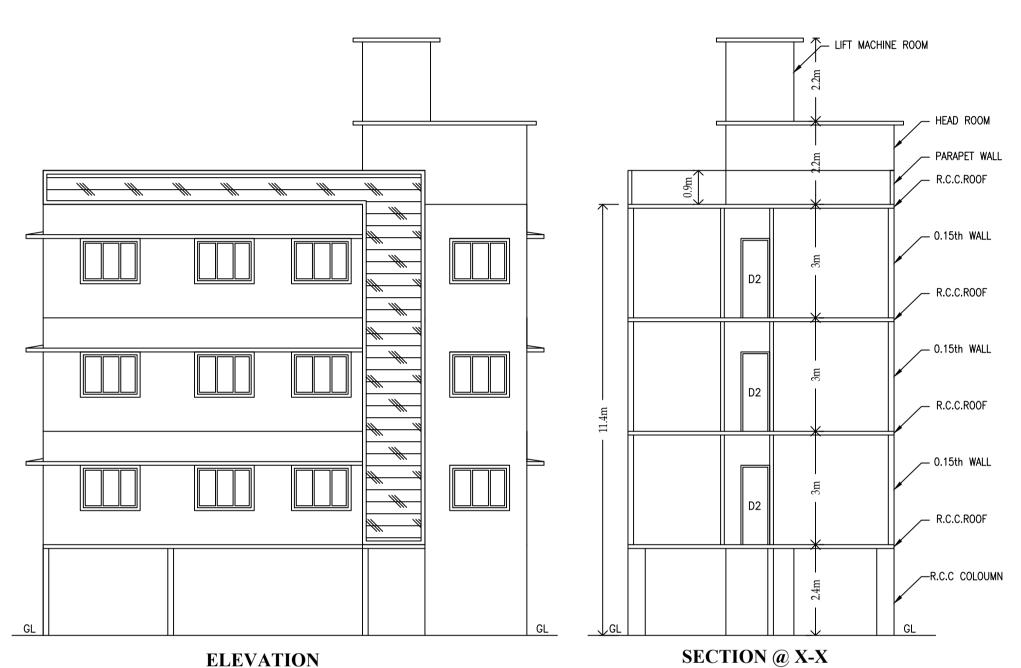

a).Consist of 1Stilt + 1Ground + 2 only. 2. Sanction is accorded for Residential use only. The use of the building shall not be deviated to any

3.80.59 area reserved for car parking shall not be converted for any other purpose.