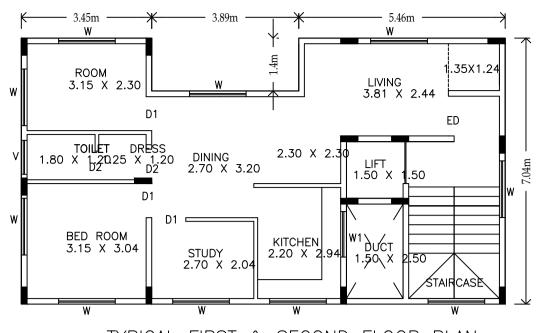

TYPICAL FIRST & SECOND FLOOR PLAN

TERRACE FLOOR PLAN

Block :A (1)

| Floor<br>Name                        | Total Built<br>Up Area<br>(Sq.mt.) |           | Deduct | ions (Area in So | դ.mt.) |         | Proposed<br>FAR Area<br>(Sq.mt.) | Total FAR Area | Tnmt (No.) |
|--------------------------------------|------------------------------------|-----------|--------|------------------|--------|---------|----------------------------------|----------------|------------|
|                                      | (Sq.IIII.)                         | StairCase | Lift   | Lift Machine     | Duct   | Parking | Resi.                            | (Sq.mt.)       |            |
| Terrace<br>Floor                     | 17.24                              | 14.99     | 0.00   | 2.25             | 0.00   | 0.00    | 0.00                             | 0.00           | 00         |
| Second<br>Floor                      | 84.67                              | 0.00      | 2.25   | 0.00             | 3.75   | 0.00    | 78.67                            | 78.67          | 01         |
| First Floor                          | 84.67                              | 0.00      | 2.25   | 0.00             | 3.75   | 0.00    | 78.67                            | 78.67          | 01         |
| Ground<br>Floor                      | 84.67                              | 0.00      | 2.25   | 0.00             | 3.75   | 0.00    | 78.67                            | 78.67          | 01         |
| Stilt Floor                          | 90.11                              | 0.00      | 2.25   | 0.00             | 0.00   | 80.59   | 0.00                             | 7.27           | 00         |
| Total:                               | 361.36                             | 14.99     | 9.00   | 2.25             | 11.25  | 80.59   | 236.01                           | 243.28         | 03         |
| Total<br>Number of<br>Same<br>Blocks | 1                                  |           |        |                  |        |         |                                  |                |            |
| Total:                               | 361.36                             | 14.99     | 9.00   | 2.25             | 11.25  | 80.59   | 236.01                           | 243.28         | 03         |