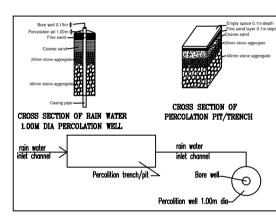

DETAILS OF RAIN WATER **HARVESTING STRUCTURES** 

OWNER / GPA HOLDER'S SIGNATURE

HOYSALA NAGAR

The plans are approved in accordance with the acceptance for approval by the Assistant Director of town planning (EAST ) on date:05/02/2020