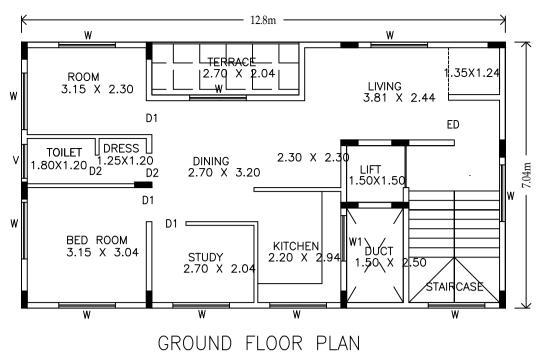

# UnitBUA Table for Block :A (1)

| FLOOR                        | Name      | UnitBUA Type | UnitBUA Area | Carpet Area | No. of Rooms | No. of Tenement |
|------------------------------|-----------|--------------|--------------|-------------|--------------|-----------------|
| GROUND<br>FLOOR PLAN         | SPLIT 1   | FLAT         | 58.70        | 58.70       | 7            | 1               |
| TYPICAL - 1&<br>2 FLOOR PLAN | SPLIT 2,3 | FLAT         | 58.70        | 58.70       | 7            | 2               |
| Total:                       | -         | -            | 176.11       | 176.11      | 21           | 3               |