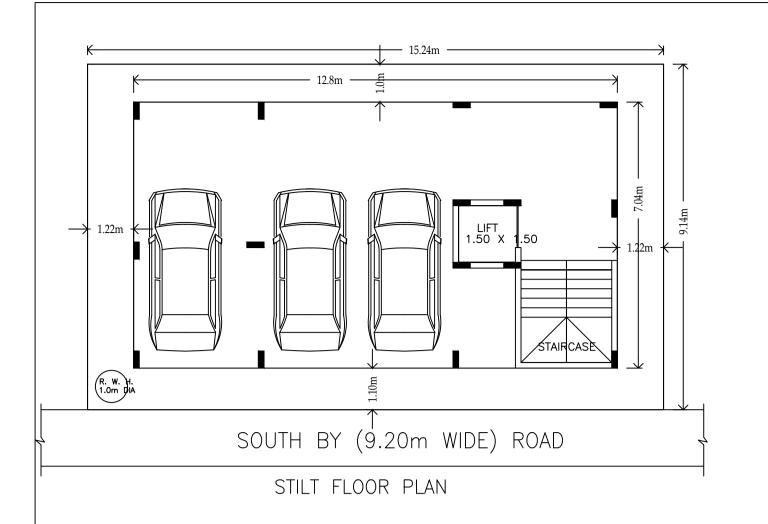

1.50

1.80 39

a).Consist of 1Stilt + 1Ground + 2 only. 2. Sanction is accorded for Residential use only. The use of the building shall not be deviated to any

3.80.59 area reserved for car parking shall not be converted for any other purpose.